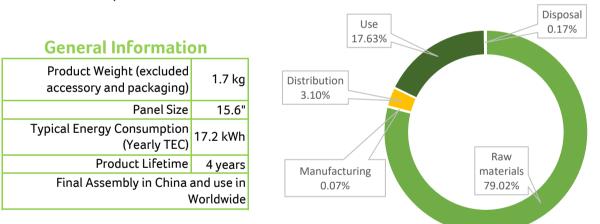

## Product Carbon Footprint 148.53 kgCO<sub>2</sub>e

Acer conforms to ISO 14067:2018 and measures its products' carbon footprint data. We carefully consider environmental factors in every stage of the product life cycle. This includes selecting materials during design, through packaging and shipping, to usage and recycling to reduce environmental impacts.

## About the Data

The product carbon footprint was calculated by Simapro 9.5.0 and from Ecoinvent 3.9.1. IPCC 2021 AR6 GWP values are applied in this inventory.

The product carbon footprint result strongly influenced by the assumptions made, and it is not recommended that the results be used in comparisons.